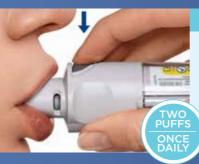

# 3. PRESS

- Breathe out slowly and fully, and then close your lips around the mouthpiece
- Breathe in slowly and deeply through your mouth and PRESS the dose-release button. Keep breathing in slowly
  - Repeat TURN, OPEN, PRESS for a total of two puffs

#### **DAILY USE**

You only need to use this inhaler **once a day**. Each time you use it, take **two puffs**.