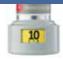

# WHEN YOU NEED TO REPLACE THE CARTRIDGE OR INHALER

The dose indicator shows how many puffs remain in the cartridge.

60 puffs remaining.

Fewer than 10 puffs remaining. Obtain a new cartridge.

The cartridge is empty. Turn to remove the clear base. Pull the cartridge out of the inhaler. Insert a new cartridge.