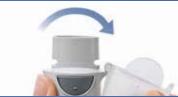

#### 1. TURN

- · Keep the cap closed
- TURN the clear base in the direction indicated by the arrows on the label until you hear a click (half a turn)

# **TURN**

- · Keep the cap closed
- Turn the clear base in the direction indicated by the arrows on the label until you hear a click (half a turn)