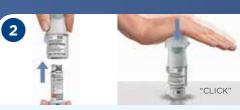

## Insert the cartridge

- Insert the cartridge into the inhaler
- Place the inhaler on a firm surface and push down until it clicks into place