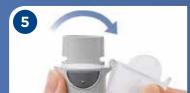

# **TURN**

- · Keep the cap closed
- Turn the clear base in the direction indicated by the arrows on the label until you hear a click (half a turn)