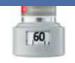

# WHEN YOU NEED TO REPLACE THE CARTRIDGE OR INHALER

The dose indicator shows how many puffs remain in the cartridge.

60 puffs remaining.

Fewer than 10 puffs remaining. Obtain a new cartridge.

The cartridge is empty. Turn to remove the clear base. Pull the cartridge out of the inhaler. Insert a new cartridge.