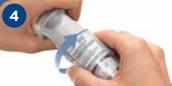

#### 1. TURN

- · Keep the cap closed
- TURN the clear base in the direction indicated by the arrows on the label until you hear a click (half a turn)

# **TURN**

- · Keep the cap closed
- Turn the clear base in the direction indicated by the arrows on the label until you hear a click (half a turn)