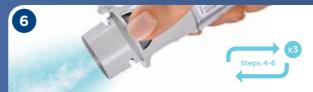

## **PRESS**

- Point the inhaler down at the ground
- Press the dose-release button
- Close the cap
- Repeat steps 4-6 until a mist is visible
- Then repeat steps 4-6 three more times
- Your inhaler is now ready to use and contains 60 puffs (30 doses)