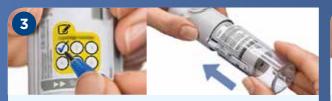

# Make a note of the cartridge

- Tick the checkbox on the inhaler label to keep track of the number of cartridges
- Push the clear base back into place until you hear a click